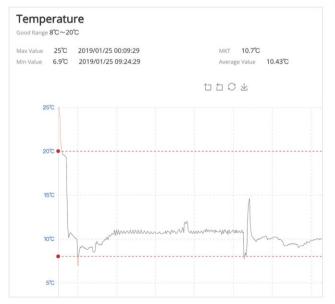

Cydiance Book® is integrated with Lorca series, which enables monitoring of data in graphs and charts, creating and managing shipment details, setting up alert conditions for risk management.

- Simply pull off the tab to start
- Alerts for temperature
- Geofence activities
- Notifications for shipment delivery
- Excel or PDF report for download
- Authenticated user access Genève