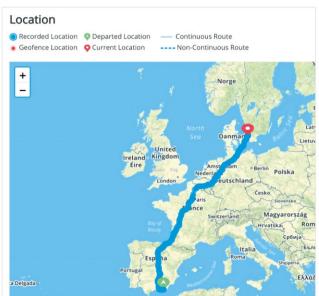

Cydiance Book® is integrated with Lorca series, which enables monitoring of data in graphs and charts, creating and managing shipment details, setting up alert conditions for risk management.

- Simply pull off the tab to start
- Alerts for temperature
- Geofence activities
- Notifications for shipment delivery
- Excel or PDF report for download
- Authenticated user access Genève

Location service: LBS base station positioning

Tracking Platform: www.cydiance.cc

<sup>\*</sup> May vary due to different condition of environment.